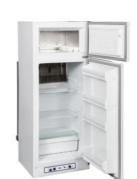

## **Specifications**

| Total Capacity (L)        | 230  |
|---------------------------|------|
| Total Capacity (CuFt.)    | 8.12 |
| Refrigerator Capacity (L) | 198  |
| Freezer Capacity (L)      | 32   |
| Basket / Shelves Supplied | 4    |
|                           |      |

#### **Dimensions**

Electric (kWh)

(H) 1550mm x (W) 710mm x (D) 720mm Boxed Dimensions (mm) Unboxed Dimensions (mm) (H) 1525mm x (W) 600mm x (D) 680mm 74kg Weight (Kg's) - boxed