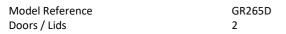

## **Specifications**

| Total Capacity (L)        | 230  |
|---------------------------|------|
| Total Capacity (CuFt.)    | 8.12 |
| Refrigerator Capacity (L) | 198  |
| Freezer Capacity (L)      | 32   |
| Basket / Shelves Supplied | 4    |
|                           |      |