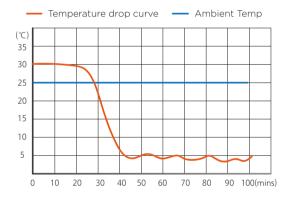

## ■ Typical Performance Characteristics at 25°C Ambient

#### Refrigeration System

International famous compressor, energy saving, rapid cooling; High Efficient air flow design; DC Turbo Fan, High efficiency and energy saving, low noise and long service life; LBA Forming Technology, better insulation, more energy-saving, higher space utilization rate; Micro-channel condenser,High efficiency Compressor overheating protection; Patented D+ heat exchange technology, high efficiency and energy saving; CFC free, environment friendly.