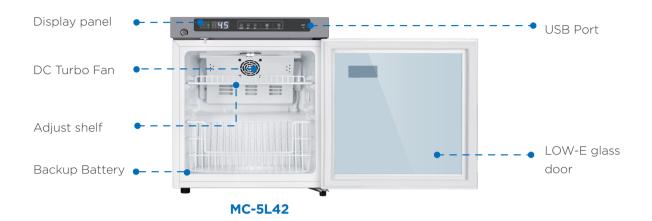

# Key features

#### Safety & Temperature stability

Microcomputer control, temperature accuracy 0.1℃; Digital display, adjustable temperature ranges 2℃-8℃; temperature variation ≤2℃; USB port, temperature data traceable;

Perfect audible & visual alarm systems: High and low temperature alarm, power failure, sensor failure alarm, door open alarm etc. The alarm temperature can be set as required;

Built-in battery , continuously showing the real-time chamber temperature after power off; Safety lock , door self-lock;

#### Refrigeration System

International famous compressor, energy saving, rapid cooling; High Efficient air flow design; DC Turbo Fan, High efficiency and energy saving, low noise and long service life; LBA Forming Technology, better insulation, more energy-saving, higher space utilization rate; Micro-channel condenser,High efficiency Compressor overheating protection; Patented D+ heat exchange technology, high efficiency and energy saving; CFC free, environment friendly.

### **Humanized Design**

Low-E glass door , effectively preventing condensation; Multi-layer shelves design, removable and with label card; Adjustable LED light.

# 2~8°C Pharmacy Refrigerator

| Item                | Model No.                      | MC-5L42            |
|---------------------|--------------------------------|--------------------|
| Dimensions          | Load capacity (40HQ)           | 384                |
|                     | Fridge Storage Volume(L)       | 42                 |
|                     | Product Dimensions(mm)(wxdxh)  | 480*450*550        |
|                     | Interior Dimensions(mm)(wxdxh) | 400*345*380        |
|                     | Net/Gross Weight               | 25/27              |
| Technical data      | Cooling Type                   | Forced air cooling |
|                     | Defrost type                   | No frost           |
|                     | Climate Class                  | Ν                  |
|                     | Refrigerant/Amount(g)          | R600a/18g          |
|                     | Compressor type                | Fixed frequency    |
|                     | Sensor Qty                     | 2                  |
| Product Performance | Temperature Range              | 2 ~ 8℃             |
|                     | Temperature uniformity/°C      | 4                  |
|                     | Temperature volatility/°C      | 3                  |
|                     | Temperature Accuracy           | 0.1                |
| Control             | Controller                     | Microprocessor     |
|                     | Display                        | LED                |
| Electrical data     | Rated Current(A)               | 0.75               |
|                     | Rated Power(W)                 | 65                 |
| Alarms              | Power Failure Alarm            | Y                  |
|                     | Sensor Failure Alarm           | Y                  |
|                     | Environment Temperature Alarm  | Y                  |
|                     | Door ajar Alarm                | Y                  |
|                     | High Temperature Alarm         | Y                  |
|                     | Low Temperature Alarm          | Y                  |
|                     | Remote Alarm                   | Optional           |
| Accessorie          | Shelves/Drawers Qty            | 1/1                |
|                     | Anti-condensation Door         | LOW-E glass        |
|                     | Self-lock                      | Ν                  |
|                     | Label Card Holder              | Optional           |
|                     | Cable Port                     | Ν                  |
|                     | Castors/type                   | Ν                  |
|                     | USB                            | Y                  |
|                     | RS-485 Port                    | Ν                  |
|                     | Printer                        | Optional           |
|                     | Backup Battery                 | Y                  |
|                     | Backup Battery endurance       | 24h                |