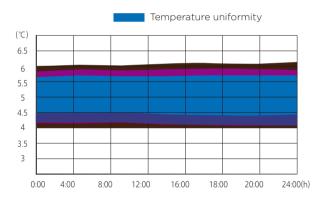

## ■ Typical Performance Characteristics at 25°C Ambient

# 2~8°C Pharmacy Refrigerator

| Item                | Model No.                      | MC-5L42            |
|---------------------|--------------------------------|--------------------|
| Dimensions          | Load capacity (40HQ)           | 384                |
|                     | Fridge Storage Volume(L)       | 42                 |
|                     | Product Dimensions(mm)(wxdxh)  | 480*450*550        |
|                     | Interior Dimensions(mm)(wxdxh) | 400*345*380        |
|                     | Net/Gross Weight               | 25/27              |
| Technical data      | Cooling Type                   | Forced air cooling |
|                     | Defrost type                   | No frost           |
|                     | Climate Class                  | Ν                  |
|                     | Refrigerant/Amount(g)          | R600a/18g          |
|                     | Compressor type                | Fixed frequency    |
|                     | Sensor Qty                     | 2                  |
| Product Performance | Temperature Range              | 2 ~ 8℃             |
|                     | Temperature uniformity/°C      | 4                  |
|                     | Temperature volatility/°C      | 3                  |
|                     | Temperature Accuracy           | 0.1                |
| Control             | Controller                     | Microprocessor     |
|                     | Display                        | LED                |
| Electrical data     | Rated Current(A)               | 0.75               |
|                     | Rated Power(W)                 | 65                 |
| Alarms              | Power Failure Alarm            | Y                  |
|                     | Sensor Failure Alarm           | Y                  |
|                     | Environment Temperature Alarm  | Y                  |
|                     | Door ajar Alarm                | Y                  |
|                     | High Temperature Alarm         | Y                  |
|                     | Low Temperature Alarm          | Y                  |
|                     | Remote Alarm                   | Optional           |
| Accessorie          | Shelves/Drawers Qty            | 1/1                |
|                     | Anti-condensation Door         | LOW-E glass        |
|                     | Self-lock                      | Ν                  |
|                     | Label Card Holder              | Optional           |
|                     | Cable Port                     | Ν                  |
|                     | Castors/type                   | Ν                  |
|                     | USB                            | Y                  |
|                     | RS-485 Port                    | Ν                  |
|                     | Printer                        | Optional           |
|                     | Backup Battery                 | Y                  |
|                     | Backup Battery endurance       | 24h                |