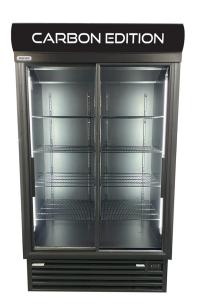

**Exclusive** and **Sleek** High Performance **Double Sliding Door Upright Cooler** 

## STAYCOLD SD1140-CE CARBON EDITION

## **CABINET FEATURES**

- Finished in sleak black throughout
- Fully adjustable shelving
- LED lighting internal and canopy
- Energy saving EMD as standard
- High efficiency compressor
- High performance heat exchangers for powerful cooling
- Reliable, self-closing sliding doors
- Non-flammable, water based polyurethane blowing agent
- Double tempered, thermopane Low-E glass doors