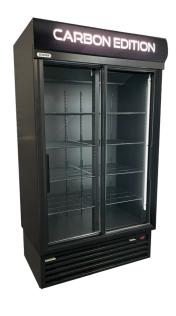

**Exclusive** and **Sleek** High Performance **Double Sliding Door Upright Cooler** 

## STAYCOLD SD1140-CE CARBON EDITION

## **CABINET FEATURES**

- Finished in sleak black throughout
- Fully adjustable shelving
- LED lighting internal and canopy
- Energy saving EMD as standard
- High efficiency compressor
- High performance heat exchangers for powerful cooling
- Reliable, self-closing sliding doors
- Non-flammable, water based polyurethane blowing agent
- Double tempered, thermopane Low-E glass doors