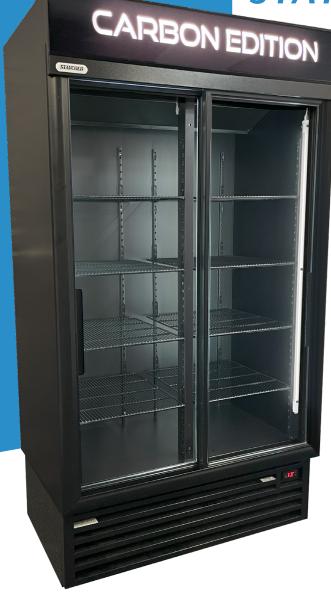

**Exclusive** and **Sleek** High Performance **Double Sliding Door Upright Cooler** 

## STAYCOLD SD1140-CE CARBON EDITION

## **CABINET FEATURES**

- Finished in sleak black throughout
- Fully adjustable shelving
- LED lighting internal and canopy
- Energy saving EMD as standard
- High efficiency compressor
- High performance heat exchangers for powerful cooling
- Reliable, self-closing sliding doors
- Non-flammable, water based polyurethane blowing agent
- Double tempered, thermopane Low-E glass doors