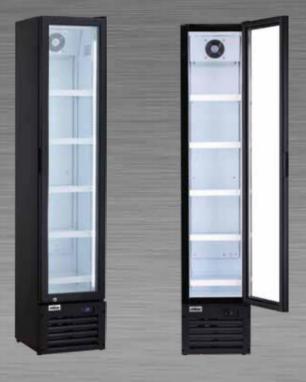

## Slimline Cooler

Cabinet Features:

- Fully adjustable shelving
- Energy saving EMD as standard
- High efficiency compressor
- LED lighting
- Low-E glass doors
- High quality EBM fans

| Exte     | rnal Dimensions | Specifica            | Specifications            |           | Packed Dimensions |  |
|----------|-----------------|----------------------|---------------------------|-----------|-------------------|--|
| Height m | m 1880          | Climate Class        | 5                         | Height mm | 1950              |  |
| Width m  | m 390           | Gross Weight (kg)    | 65                        | Width mm  | 450               |  |
| Depth m  | m 475           | Gross Capacity (ltr) | 160                       | Depth mm  | 540               |  |
|          |                 | Shelves              | 5                         |           |                   |  |
|          |                 | Cooling Type         | Fan Direct Container Load |           | Loading           |  |
|          |                 | Voltage/Hz           | 220/50                    | 20'       | 55                |  |
|          |                 | Refrigerant          | R600                      | 40'       | 110               |  |
|          |                 |                      |                           | 40' HC    | 139               |  |
|          |                 |                      |                           |           |                   |  |