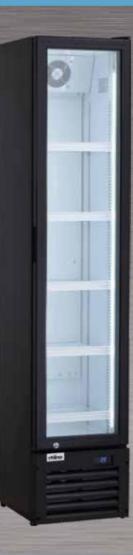

# Rhino Cold 390T Slimline Cooler

### **Sleek Slimline Cooler**

**Digital Thermostat** For accurate temperature control and built in voltage protection.

## Slimline Cooler

Cabinet Features:

- Fully adjustable shelving
- Energy saving EMD as standard
- High efficiency compressor
- LED lighting
- Low-E glass doors
- High quality EBM fans

| Exte     | rnal Dimensions | Specifica            | Specifications            |           | Packed Dimensions |  |
|----------|-----------------|----------------------|---------------------------|-----------|-------------------|--|
| Height m | m 1880          | Climate Class        | 5                         | Height mm | 1950              |  |
| Width m  | m 390           | Gross Weight (kg)    | 65                        | Width mm  | 450               |  |
| Depth m  | m 475           | Gross Capacity (ltr) | 160                       | Depth mm  | 540               |  |
|          |                 | Shelves              | 5                         |           |                   |  |
|          |                 | Cooling Type         | Fan Direct Container Load |           | Loading           |  |
|          |                 | Voltage/Hz           | 220/50                    | 20'       | 55                |  |
|          |                 | Refrigerant          | R600                      | 40'       | 110               |  |
|          |                 |                      |                           | 40' HC    | 139               |  |
|          |                 |                      |                           |           |                   |  |