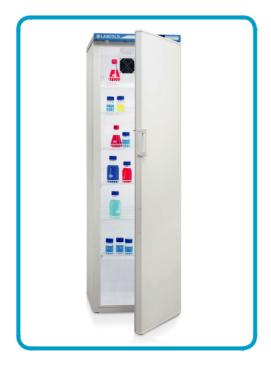

## The **Labcold** Spark-free range is engineered to store ammable materials safely with no sources of ignition inside the chambers. Anything that could cause a spark is located outside of the chamber.

Warning: Do not store open containers of volatile substances in this fridge.

For extra security all spark-free models are fitted with a built-in lock and digital temperature display. The display features high and low audio and visual temperature alarms as standard in addition to a door open alarm.