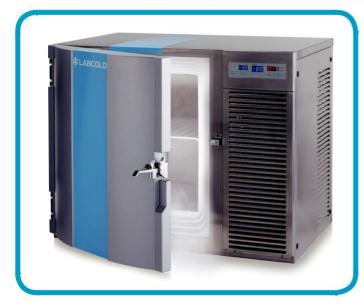

Using tried and tested cascade refrigeration this new under bench ULT freezer from Labcold also features VIP insulation to keep the footprint even smaller.

Intuitive Control Panel

For sample security the LULT80100 has a door lock plus features all the relevant alarms. It also comes complete with factory fitted remote alarm contacts and an access port.

## Labcold -80°C Ultra Low Temperature Freezer LULT80100

| Part Number                                | LULT80100          |
|--------------------------------------------|--------------------|
| Capacity (Litres)                          | 100                |
| Style                                      | Under bench        |
| Exterior Dimensions                        |                    |
| (HxWxD)                                    | 800 x 950 x 735 mm |
| Interior Dimensions<br>(HxWxD)             | 500 x 450 x 450 mm |
| Weight                                     | 120 kg             |
| Operating Temperature                      | -80₀C              |
| Interior Construction                      | Stainless Steel    |
| Exterior Construction                      | Stainless Steel    |
| VIP insulation                             | ✓                  |
| Door Style                                 | Solid              |
| Door Hinging                               | Right              |
| Open Door alarm                            | ✓                  |
| High Temperature Alarm                     | ✓                  |
| Mains Failure Alarm                        | ✓                  |
| Digital Temperature                        | <b>√</b>           |
| Display                                    | ,                  |
| Access Port                                | ✓                  |
| Remote Alarm Contacts                      | ✓                  |
| Key Operated Door Lock                     | ✓                  |
| Battery Back up (Display<br>& Alarms only) | ✓                  |
| Shelves                                    | 1                  |
| Inner Door                                 | ×                  |
| Rollers                                    | ✓                  |
| Cascade Refrigeration                      | ✓                  |
| - Caccaac . (on igolation                  |                    |
| Energy Consumption<br>(kWh/24h)            | 8.7                |
| Eco Friendly Refrigerant                   | ✓                  |