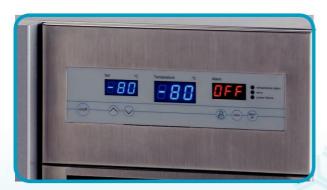

Using tried and tested cascade refrigeration this new under bench ULT freezer from Labcold also features VIP insulation to keep the footprint even smaller.

Intuitive Control Panel

For sample security the LULT80100 has a door lock plus features all the relevant alarms. It also comes complete with factory fitted remote alarm contacts and an access port.