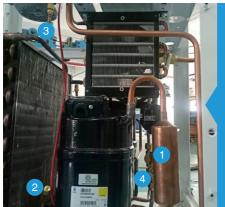

#### Cooling System

 Increase the Gas-liquid separator (reduce the pipeline buffer, improve the cooling efficiency);
Increase the high pressure needle valve (detect the high pressure);
Increase high pressure switch (protect the compressor and machine under high pressure);
Increase the sight glass

(observe the cooling condition)