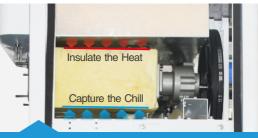

#### Foaming integrated

Insulated the heat and trapped the chill, improve efficiency Full & thicker foaming evaporator to ensure perfect refrigeration efficiency.