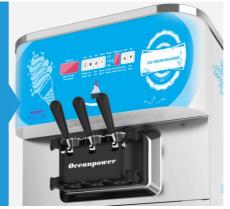

#### Functions centralization

A new advanced system enables the operation easier . Be equiped with automatic, cleaning, sleep and other basic operating functions and a variety of alarm prompts. Rebound pistons—control ice cream making speed Automatic handles homing—press the handles and auto return back.