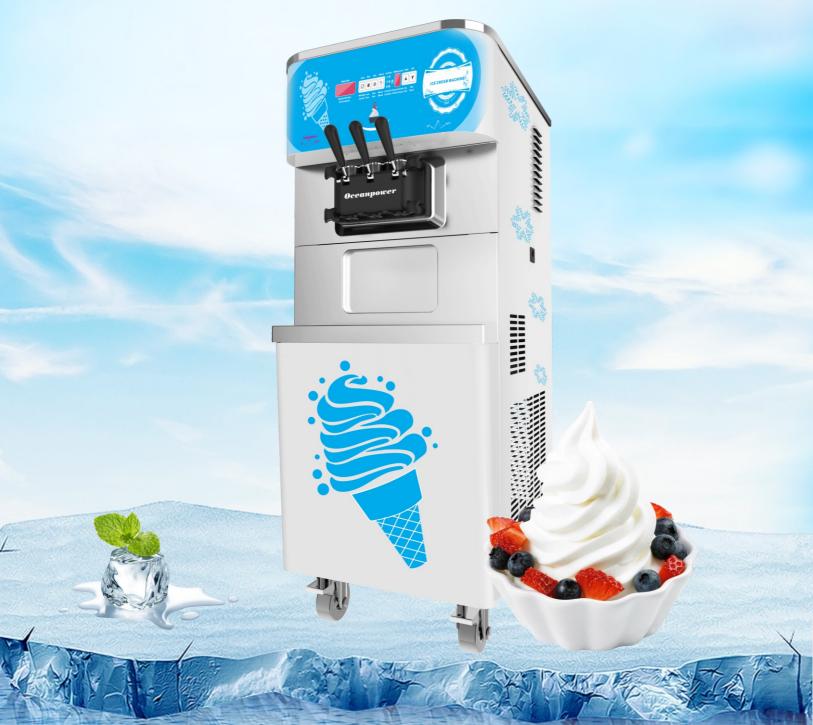

## Get Taste of Quality

With new system, Be free to create

Model: OP138

Low Mix Sensor Safety Protection Standby Mode

# SOFT SERVE FREEZER OP138