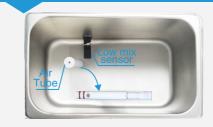

#### Mix Low Alarm & Air Tube Low-mix Alarm is to help remind you of the mix adding; Not only can air tube make the high overrun, but also meet the different requirement;