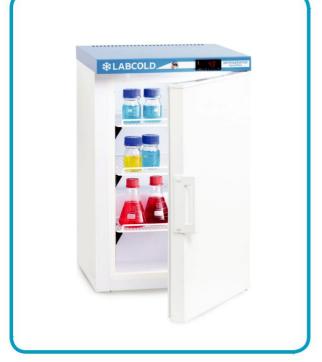

The **Labcold** Sparkfree range is engineered to store ammable materials safely with no sources of ignition inside the chambers. Anything that could cause a spark is located outside of the chamber.

## Warning: Do not store open containers of volatile substances in this fridge.

For extra security all spark-free models are fitted with a built in lock and digital temperature display. The display features high and low audio and visual temperature alarms as standard in addition to a door open alarm.

## RLPR0217 Bench Top Sparkfree Refrigerator

| Capacity (Litres)               | 66                  |
|---------------------------------|---------------------|
| Style                           | Bench Top           |
| Exterior Dimensions             |                     |
| (HxWxD)                         | 740 x 450 x 510mm   |
| Interior Dimensions             | 590 x 333 x 300mm   |
| (HxWxD)                         |                     |
| Weight                          | 34kg                |
| Energy Consumption              | 0.19kWh/24hr        |
| Operating Temperature           | +0₀C to +10₀C       |
| Factory Set Point               | +5₀C                |
| Interior Construction           | Powder Coated Steel |
| Exterior Construction           | Powder Coated Steel |
| Door Style                      | Self Closing        |
| Door Hinging                    | Right (can be       |
|                                 | reversed please ask |
| Door Look                       | at time of order)   |
| Door Lock                       | ν                   |
| Shelves                         | 3                   |
| Shelf dimension (WxD)           | 2 x 346 x 203mm     |
|                                 | 1 x 346 x 150mm     |
| Spare shelves available         | <b>√</b>            |
| Feet                            | 4                   |
| Temperature Display             | ✓                   |
| High Temperature Alarm          | ✓                   |
| Low Temperature Alarm           | ✓                   |
| Door Open Alarm                 | ✓                   |
| Manual Defrost                  | ✓                   |
| <b>Eco Friendly Refrigerant</b> | √                   |
|                                 | ✓                   |