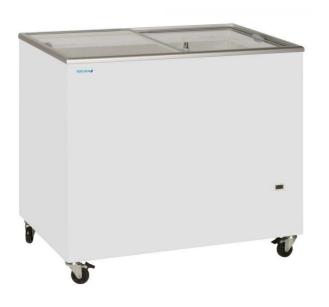

## IC300SC

## **Ice Cream Freezer**

## **Product features:**

- Flat sliding lids with lock
- Thermometer
- Inner liner of stucco aluminium
- 1 basket included
- 4 castors

Strong castors

Illuminated display board as option

| Technical data                           |                        |
|------------------------------------------|------------------------|
| Climate Class                            | 4                      |
| Temperature Range, °C                    | -14 to -24             |
| Gross Volume, I.                         | 296                    |
| Net. Volume, I.                          | 255                    |
| External Dimensions, WxDxH (With wheels) | 1010x630x798 (892)     |
| Internal Dimensions, WxDxH               | 890x510x655            |
| Packing Dimensions, WxDxH                | 1100x750x940           |
| 40'ft Container load, pcs.               | 64                     |
| Lids                                     | 2 flat sliding glass   |
| Baskets                                  | 1                      |
| Exterior                                 | White                  |
| Interior                                 | Stucco aluminium       |
| Castors/Feet                             | 4 wheels, 2 with brake |
| Lock                                     | Yes                    |
| Voltage/Frequency, V/Hz.                 | 220-240/50             |
| Rated Input Power, W.                    | 239                    |
| Energy Consumption. kWh/24h.             | 2.7                    |
| Gross Weight, kg.                        | 67                     |
| Net. Weight, kg.                         | 62                     |
| Noise Level, db(A)                       | 45                     |
| Type of Cooling                          | Static                 |
| Type of Defrost                          | Manual                 |
| Type of Control                          | Mechanical             |
| Thermometer                              | Yes                    |
| Refrigerant                              | R404a                  |
| Charge, g.                               | 135                    |