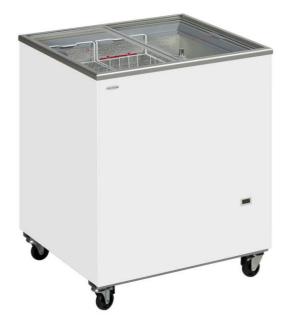

## IC200SC

## **Ice Cream Freezer**

## **Product features:**

- Flat sliding lids with lock
- Thermometer
- Inner liner of stucco aluminium
- 1 basket included
- 4 castors

Strong castors

Illuminated display board as option

| Technical data                           |                        |
|------------------------------------------|------------------------|
| Climate Class                            | 4                      |
| Temperature Range, °C                    | -14 to -24             |
| Gross Volume, I.                         | 191                    |
| Net. Volume, I.                          | 165                    |
| External Dimensions, WxDxH (With wheels) | 720x630x798 (892)      |
| Internal Dimensions, WxDxH               | 600x510x655            |
| Packing Dimensions, WxDxH                | 750x750x940            |
| 40'ft Container load, pcs.               | 92                     |
| Lids                                     | 2 flat sliding glass   |
| Baskets                                  | 1                      |
| Exterior                                 | White                  |
| Interior                                 | Stucco aluminium       |
| Castors/Feet                             | 4 wheels, 2 with brake |
| Lock                                     | Yes                    |
| Voltage/Frequency, V/Hz.                 | 220-240/50             |
| Rated Input Power, W.                    | 218                    |
| Energy Consumption. kWh/24h.             | 3.09                   |
| Gross Weight, kg.                        | 57                     |
| Net. Weight, kg.                         | 52                     |
| Noise Level, db(A)                       | 45                     |
| Type of Cooling                          | Static                 |
| Type of Defrost                          | Manual                 |
| Type of Control                          | Mechanical             |
| Thermometer                              | Yes                    |
| Refrigerant                              | R404a                  |
| Charge, g.                               | 140                    |