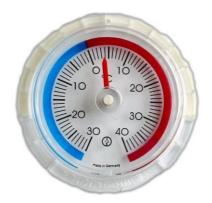

## ZMT 30/40 BIMETAL THERMOMETER (DEGREES CELSIUS)

Application

Cold Chain Compliant

Usage

Туре

**Specifications** 

Elegant light weight durable thermometer

Totally transparent

Works with a durable bimetallic coil

Easy to read

Does not require any maintenance

Can be mounted anywhere

Has a temperature range from -30°C to +40°C

Accurate Temperature Monitoring

YES

Vaccine Carriers / Medical Refrigeration

Bimetallic Coil

**Markings** 

Black °C Temperature Markings

 Blue
 0°C To -30°C

 Red
 0°C To +40°C

**Performance Information** 

High Temperature Reading +40°C
Low Temperature Reading -30°C

**Dimensions** 

Display Diameter 60mm
Total Diameter 75mm