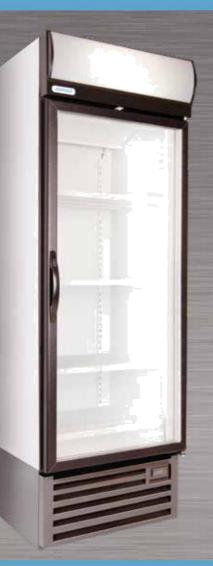

## **Staycold HD690** Single Hinged Door

## High Performance Single Door Upright Cooler

## Staycold HD690 Single Hinged Door

Cabinet Features:

- Fully Adjustable Shelving
- Energy Saving EMD as Standard
- High Efficiency Compressor

High Performance Heat
Exchangers for powerful cooling
Reversible Door Action