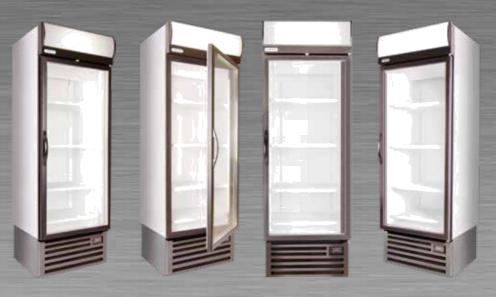

## **Staycold HD690** Single Hinged Door

## High Performance Single Door Upright Cooler

## Staycold HD690 Single Hinged Door

Cabinet Features:

- Fully Adjustable Shelving
- Energy Saving EMD as Standard
- High Efficiency Compressor

High Performance Heat
Exchangers for powerful cooling
Reversible Door Action