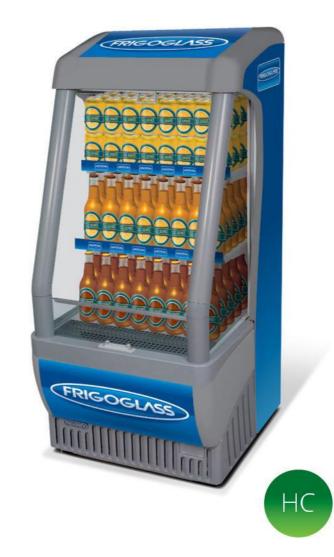

# Open-front, no barrier ICM, enhancing impulse buying

#### Eye-catching aesthetics driving impulse buying

### Strong brand visibility

 High quality, silk-screen printed stickers for sides, top hat & bottom canopy