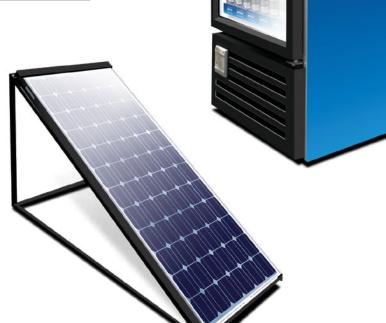

# Solar 200

FRIGOGLASS

The SOLAR 200 ICM is the perfect solution for African countries where power is unstable or no main power sources are available.

### Key benefits

- Able to operate even during night time only on solar power\*
- Single solar panel easy to transfer and install
- · High Efficient DC Cooling system
- Long Life high intensity LED light
- Grey Safety shield glass with low emissivity coating