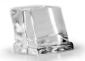

NW L 458 **Large Cube 12 g** W 29 x D 22 x H 29 mm

| CONDENSING                 | RECOMMENDED BINS |            |       |     |  |  |
|----------------------------|------------------|------------|-------|-----|--|--|
| SYSTEM                     | Head             | Bins       | kg    |     |  |  |
| Air cooled<br>Water cooled | NW 458           | ~          | SB393 | 181 |  |  |
|                            |                  | ~          | SB530 | 243 |  |  |
|                            |                  | CBT48EAMCD | SB948 | 406 |  |  |