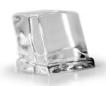

NW 458 **Full Cube 10 g** W 22 x D 22 x H 22 mm

R404A

REFRIGERANT GAS

NW H 458 **Half Cube 6** g W 10,5 x D 22 x H 29 mm VOLTAGE V/Hz/ph

230/50/1