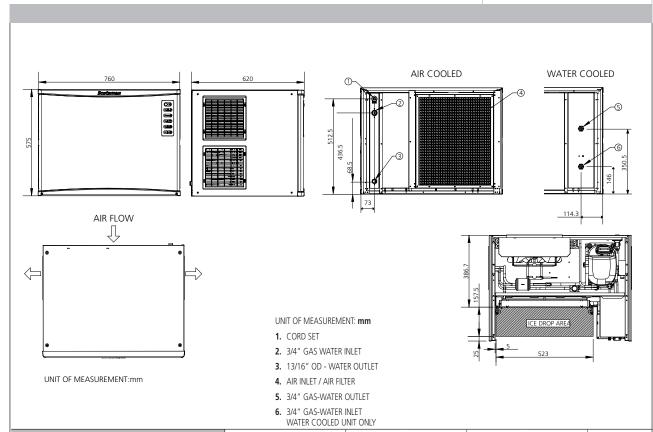

# **UNIT DATA**

**Size (W x D x H)** 760 x 620 x 575 mm

Net weight 73 kg

# SHIPPING DATA

Carton (W x D x H) 830 x 690 x 770 mm

Weight 87 kg

|             |          | Compressor |      | Circui | Max. fuse size |    |
|-------------|----------|------------|------|--------|----------------|----|
| Version     | Voltage  | Btu/h      | W    | No.    | Ømm²           | Α  |
| NW 458 AS   | 230/50/1 | 8872       | 2600 | 3      | 1.5            | 16 |
| NW H 458 AS | 230/50/1 | 8872       | 2600 | 3      | 1.5            | 16 |
| NW 458 WS   | 230/50/1 |            |      |        |                |    |
| NWH 458 WS  | 230/50/1 |            |      |        |                |    |
| NWL 458 AS  | 230/50/1 |            |      |        |                |    |
| NWL 458 WS  | 230/50/1 |            |      |        |                |    |